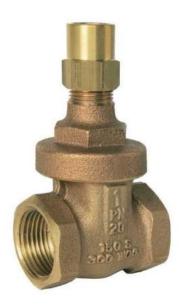

## Description

Bronze Gate Valves are used in commercial and residential general service applications. They feature bronze body construction with female threaded connections, Brass non-rising stem and gland, PTFE packing, bronze threaded bonnet, solid wedge disc, and Brass Lock Nut

## **Features**

- Screwed BSP Taper
- Bronze Body & Disc
- PN20 Rated
- BS 5154 (BS EN12288)
- Screwed Bonnet
- Lock Shield
- WRAS Approved