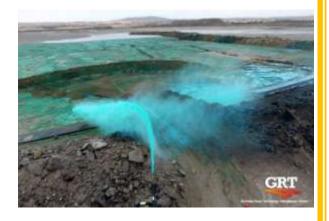

## **Description**

GRT Soil-Loc is an advanced wind erosion technology designed to protect sensitive exposed surfaces. High seasonal winds or storm events can remove as much as 50-100 mm of materials from exposed surfaces causing land degradation and transportation of unwanted dust and contaminants.

GRT Soil-Loc is the best <u>dust & water</u> <u>management</u> product for protecting large open areas in the resources sector, civil construction, and land development where there is a need to protect against wind and rain erosion of precious commodities or potential contaminants.

GRT Soil-Loc provides assurance that wind and rain will have negligible impact on operations, staff and other land users by controlling siltation, erosion and fugitive dust. While providing these benefits, this unique formula allows top soil to absorb moisture from irrigation or rain.