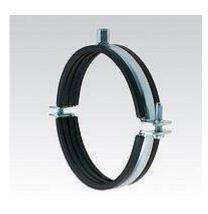

# **Rubber Lined Clamps**

## Description

•

#### Advantages

- Proven two-piece clamp
- High stiffness due to reinforcing bead
- The 2 locking screws allow adjustment to accommodate a greater variation in pipe diameter
- Tightening bolts with combination cross-head convenient for power driver
- Fastener screws with captive washer
- With highly elastic insert
- Safe handling thanks to rounded flange
- Clip-over edges and the guide rib of the pipe clamp insert ensures a secure hold and prevents it from being pushed out