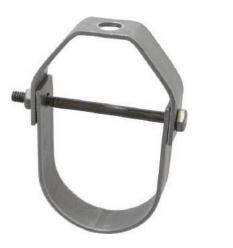

## **Adjustable Clevis Hanger**

## **Field of application**

• To support suspended pipes

## Advantages

- Size range from ½" to 24"
- Made of carbon steel
- Galvanized, other finish available upon request
- Complies with Manufacturers
- Standardization Society
- MSS-SP-58 and MSS-SP-69 (Type 1)
- Approved by FM and UL from ½" to 8"