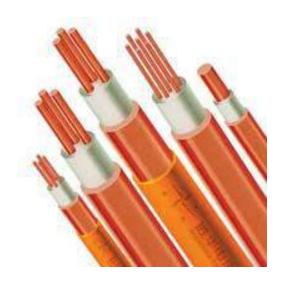

## **Description**

Mineral Insulated Fire Survival Cable is the only inorganic, no smoke, no burn, no toxic or irritant gas release cable on the market, as such it is the true fire survival cable in the World.

We are the ultimate choice in supply of the world's largest range of mineral insulated cable. The cables uses the unique seamless tube manufacturing process.

## **Features**

- ✓ Mineral Insulated Cable is without question the ultimate fire survival electrical cable system.
- ✓ It comes in two forms :
  - Copper sheath (Survives for 3hrs+@ 1050°)
  - Alloy 825 sheath (Survives for 2hrs+@ 1200°)
- ✓ It provides proven upto 3 hour escape time in 'Real World' fire conditions
- ✓ It's the only electric cable to pass BS6387 'Enhanced' which specifies only one cable for all 3 tests allowed
- ✓ The only electric cable to pass modern furnace tests i.e. German standard ISO834-1, test DIN 4102 1000°C 90mins
- √ The only cable technology approved & listed by UL2196 for 'unrestricted installation'