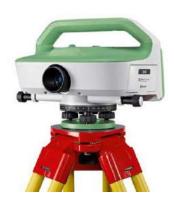

## LS15 & 10 - Digital Levels

## **Description**

The LS15 and LS10 digital levels alleviate demanding levelling tasks on any site. Automated functions and industry-leading 0.2mm accuracy allow users to easily demonstrate their measuring skills while effectively completing any project.

From autofocus to touchscreen displays with clean layouts, the entire measurement process is made more efficient with LS15 and LS10 digital levels. Common levelling errors, like misreading the staff or transcription mistakes, are worries of the past. Providing the most reliable results from immediately understandable line flows with image-supported colour visuals, these levelling solutions make the professional's daily tasks a more enjoyable experience.