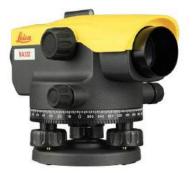

## Description

The NA300 Series of automatic (optical) levels has been developed for professionals who are looking for the highest quality results day by day. With the many obstructions and uneven surfaces on construction and building sites, the levels NA300 levels rise to the occasion and ensure the straightest and safest construction possible.

## **Features**

- Distinctive design and proven technology, inside and out.
- Protected shape for increased ergonomic handling while ensuring the highest quality results.
- Simple handling for quick and accurate measurements.