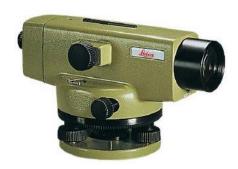

## NA2-NAK 2 - Automatic Levels

## **Description**

The NA2 universal automatic level meets all requirements regarding precision, convenience and reliability. It was designed by surveyors and development engineers with years of experience and who know what a field instrument has to be able to do. The NA2 soon pays for itself, because it can be used for all types of surveying job; on building sites for routine levelling, in engineering projects, and for geodetic control at all levels of accuracy.