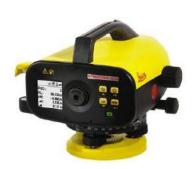

## SPRINTER 250 & 150 – Digital Levels

## **Description**

The Sprinter 150M and 250M are the perfect tools for advanced construction levelling tasks. Store up to 1'000 measurements, download and transfer them for further calculations to Microsoft Excel to a PC via USB. The delta height calculation and programs line levelling, cut & fill and monitoring facilitates your levelling jobs significantly. The 0.7 mm accuracy of the 250M and the monitoring program allow machine and construction subsidence measurements.