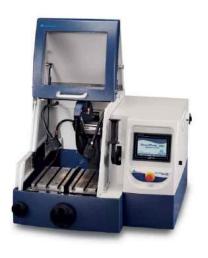

## **Abrasive Cutter- Automatic**

## Description

Abrasive Cutter-Automatic is a bench-top cutter featuring manual cutting action in 3 directions or automated cutting in 1 direction. This gives the user the maximum versatility to section a wide variety of sample materials, sizes and geometries. It is engineered with innovative capabilities to be used in both production support and laboratory environments. The Abrasive Cutter now includes an accompanying digital display to track X-axis travel improving precision, consistency and repeatability in serial sectioning applications.

## **Features**

- Superior cutting torque powers through difficult cuts.
- Brake stop allows for rapid sample access.
- Large viewing window and lighting provides excellent visibility.
- An innovative basket catches parts after sectioning .
- Wash down hose allows for quick cleaning.
- Both automatic and manual cutting modes available.
- Serial cutting with optional, movable X-table,