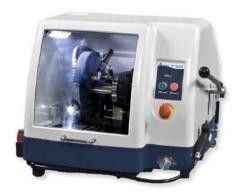

## **Abrasive Cutter – Manual**

## **Description**

Abrasive Cutter – Manual features manual cutting action with best in class lighting, visibility and cut capacity. With its large workspace and versatile vising options, this cutter enables simple, quick and easy positioning of samples for cutting and sectioning.

## **Features**

- Largest cutting window for this class of cutting tool.
- Bright, energy-efficient LED lighting for highly visible, clear and unobstructed viewing of samples, cut location, vising and cut progress.
- Easy-to-use with minimal operator training.
- Open workspace allowing quick and easy placement of samples.
- Spray Hose for efficient cleaning and washdown of the cutting chamber.
- Convenient, removable basket helps catch small parts when cutting.