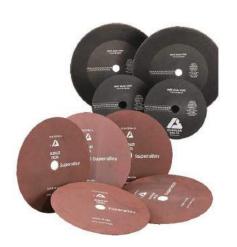

## **Description**

Accessories & Consumables includes Abrasive Blades, Diamond and CBN Blades, Coolant, Vises and Flange Sets.

**Abrasive Blades** are designed to provide high quality sectioning results with no burning and minimal surface deformation.