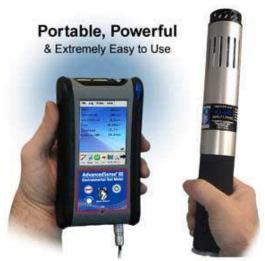

## **Advanced Environmental Instrumentation**

AdvancedSense® BE Embedded Computer based Environmental Meters

## **Description**

For IAQ, Industrial Hygiene, HVAC, Facility Management, R&D, Ambient Air, Environmental Consulting and other applications.

- Indoor Air Quality Monitors
- Toxic Gas Test Instruments
- > TVOC (PID) Monitor
- Air Velocity Meter
- Differential Pressure Digital Manometers
- Pitot Tube Airflow
- Carbon Dioxide Test Meters
- Relative Humidity (%RH) Instrument
- Ammonia, Ozone, H2S, HCN, CO2, CO, NO, NO2, EtO, Cl2, HCl other specific gas parameters
- Formaldehyde Data-Logger, stand-alone Monitor
- Particulate Concentration, Particle Count Sensors
- Laboratory Fumehood Test Instrumentation
- Advanced Report Generator; efficient, detailed professional Environmental Reports
- Indoor Environmental IEQ, IAQ Survey Meters
- Volume Flow & Ventilation Test Meter