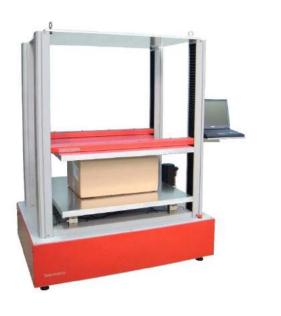

## **Box Compression Testing**

## Description

Box compression tester with integral Pc and software dedicated to testing corrugated board boxes and cartons.

## **Features**

- SPEED CONTROL : Drive system temperature and current protection.
- **LOAD FRAME**: Rigid frame, using dual slide crosshead guidance system and rigid extruded support column. Electronic limit trips, total travel trips and customer programmable safety stops. Rubber mat front protection.
- **SOFTWARE :** There is automated storage of all test data and ease of export to other software packages such as word, excel, access and SPC systems for enhanced report generation.