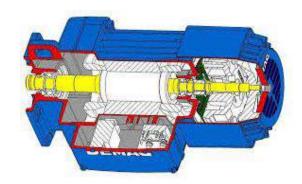

## **Brake Motors**

## **Features**

- ✓ Design 'A' torque for maximum performance– highest break-down torque
- ✓ Three-phase, 60Hz
- ✓ IP55 water tight and dust tight enclosure
- ✓ Class "F" insulation
- ✓ Service factor: 1.15
- ✓ Continuous Duty (S1)
- ✓ 104°F (40°C) ambient temperature
- ✓ Roller bearings standard on all Crusher Duty model motors
- ✓ Versatile starting methods capable of wyedelta, across line and part winding (12 leads)
- ✓ Paint: synthetic enamel alkyd resin base (exceeds ASTM B117 salt spray test)