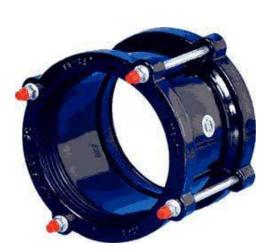

## Coupling

## Description

Ranger Couplings are designed to join pipes of various outside diameters with the same or different nominal bore. Ranger Couplings can be used as a Straight or Step Coupling.

Gripper Couplings are designed to resist end pullout on PE and PVC pipes, it is the fastening action of the gripper rings that secure the coupling onto the pipe resisting end pullout.