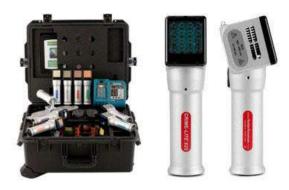

## **Crimelite**

## **Description**

With the Crimelite range of forensic light sources we have pioneered the use of high intensity LED illumination for the search, detection and examination of forensic evidence both at the crime scene and in the forensic laboratory.

Crimelites provide a quality of construction that is instantly recognizable in look, feel and performance. All Crimelites within the range include the unique guarantee of being able to provide 100% light output throughout the lifespan of a battery ensuring that no trace of evidence goes unmissed.