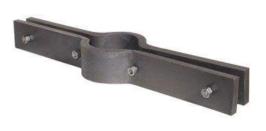

## **Riser Clamp**

## Description

Material: Carbon steel (CS), Alloy (A), or Stainless Steel (SS)

Finish : Plain or Hot-Dip Galvanized with Zinc Plated Fasteners

**Service :** Riser clamps are used for the support of vertical piping. Load is carried by shear lugs, which are welded to the pipe. Shear lugs provided upon request. Local pipe wall stress evaluation available upon request.

Size(s): 2" through 24"