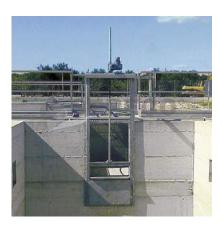

## **Wall Mounted Sluice Gates**

## **Description**

The Sluice Gates (Penstocks) are made entirely from stainless steel 316L and can be designed against any water pressure. The Penstock consists of a sliding Door in SS 316L either in Round or Square or Rectangular in shape based on the wall opening and Operated by either a Rising or a Non Rising Stem, Sealing is by EPDM (however other options are available if Required)

The Gates are suitable for Wall Mounting and the Leakage rates confirms to BS 7775 or AWWA 501. Operation can be with Hand wheel or Gear box or Electric Actuator.