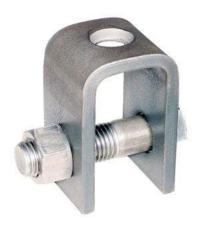

## **Weld Beam Attachment**

## **Description**

Material: Carbon steel

Finish: Plain or Hot-Dip Galvanized

**Service :** Recommended for attachment to bottom of beams, especially where loads are considerable and rod sizes are large.

## **Features**

- Will accommodate very heavy loads and rod sizes through 3-1/2".
- Can be installed so as to provide for either flexibility or for vertical adjustment.
- Versatility affords economical stocking and erection.
- Beam size need not be considered.

**Size(s):** 3/8" through 3-1/2"