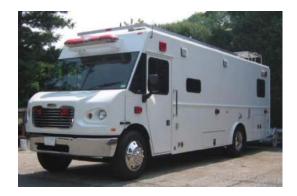

### **Description**

The Mobile Emergency Unit is a specialty vehicle. A Mobile command vehicles are used in a variety of situations across a multitude of industries.

When emergencies and natural man-made disasters occur a mobile command center becomes a vital component to any mission. Mobile command units are dispatched to a scene of an emergency to act as a hub for communications and relay time sensitive information.

Additionally, MCI can construct custom command trailers, trucks, & bus. The mobility of a self-contained trailer allows for the unit to be inserted wherever it may be needed most. Every mobile command center or trailer will have the capability of Data/Voice communications across any and all frequencies.

In order to allow for critical incident management, a mobile command center also have a comfortable and functional conference area.