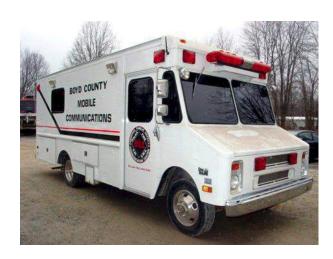

### **Description**

The Mobile Emergency Unit is a specialty vehicle. A Mobile command vehicles are used in a variety of situations across a multitude of industries.

When emergencies and natural man-made disasters occur a mobile command center becomes a vital component to any mission. Mobile command units are dispatched to a scene of an emergency to act as a hub for communications and relay time sensitive information.

Additionally, MCI can construct custom command trailers, trucks, & bus. The mobility of a self-contained trailer allows for the unit to be inserted wherever it may be needed most. Every mobile command center or trailer will have the capability of Data/Voice communications across any and all frequencies.

In order to allow for critical incident management, a mobile command center also have a comfortable and functional conference area.