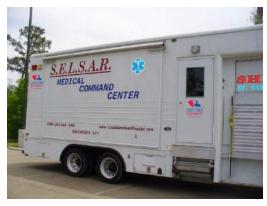

### **Description**

The Mobile Emergency Unit is a specialty vehicle. A Mobile command vehicles are used in a variety of situations across a multitude of industries.

When emergencies and natural man-made disasters occur a mobile command center becomes a vital component to any mission. Mobile command units are dispatched to a scene of an emergency to act as a hub for communications and relay time sensitive information.

Additionally, MCI can construct custom command trailers, trucks, & bus. The mobility of a self-contained trailer allows for the unit to be inserted wherever it may be needed most. Every mobile command center or trailer will have the capability of Data/Voice communications across any and all frequencies.

In order to allow for critical incident management, a mobile command center also have a comfortable and functional conference area.