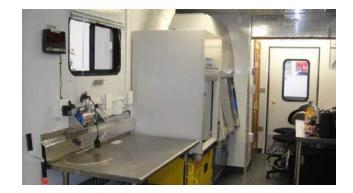

### **Description**

Mobile Environment Laboratory's ( Chemical Analysis Takes to the Road). Environmental lab remote from the site is capable to perform various type of analysis which otherwise would have caused inordinate and expensive delays between successive rounds of sampling. With a mobile environmental lab on site, synchronized sampling and analysis could be carried out expeditiously, enabling the concentration gradient and boundary of contamination across the site to be rapidly determined. Thus, a project that might have taken weeks to months using a fixed-base facility could be completed in hours to days by a mobile lab operating on site.

In general, on site analysis by the mobile lab provided an efficient means for assessing site contamination pursuant to subsequent environmental cleanup.

The mobile labs are equipped with a sophisticated instruments supplied with vibration free table and electrical system /generator to ensure uninterrupted supply for instruments.