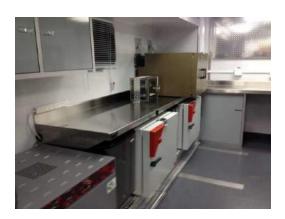

### **Description**

Mobile Environment Laboratory's ( Chemical Analysis Takes to the Road). Environmental lab remote from the site is capable to perform various type of analysis which otherwise would have caused inordinate and expensive delays between successive rounds of sampling. With a mobile environmental lab on site, synchronized sampling and analysis could be carried out expeditiously, enabling the concentration gradient and boundary of contamination across the site to be rapidly determined. Thus, a project that might have taken weeks to months using a fixed-base facility could be completed in hours to days by a mobile lab operating on site.

In general, on site analysis by the mobile lab provided an efficient means for assessing site contamination pursuant to subsequent environmental cleanup.

The mobile labs are equipped with a sophisticated instruments supplied with vibration free table and electrical system /generator to ensure uninterrupted supply for instruments.