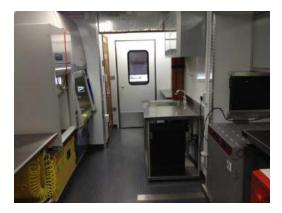

### **Description**

Mobile Environment Laboratory's ( Chemical Analysis Takes to the Road). Environmental lab remote from the site is capable to perform various type of analysis which otherwise would have caused inordinate and expensive delays between successive rounds of sampling. With a mobile environmental lab on site, synchronized sampling and analysis could be carried out expeditiously, enabling the concentration gradient and boundary of contamination across the site to be rapidly determined. Thus, a project that might have taken weeks to months using a fixed-base facility could be completed in hours to days by a mobile lab operating on site.

In general, on site analysis by the mobile lab provided an efficient means for assessing site contamination pursuant to subsequent environmental cleanup.

The mobile labs are equipped with a sophisticated instruments supplied with vibration free table and electrical system /generator to ensure uninterrupted supply for instruments.