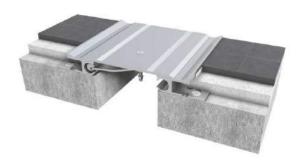

## **Flush Mounted Floor Profiles**

## **Description**

Flush Mounted Floor Profiles features static and resistance calculations and resist to pressure and friction. Existing in different standard product range such as "Heavy duty profiles" for truck and/or forklift crossing areas, "watertight profiles" for the areas with water leakage risk and "seismic profiles" with high movement capability for earthquake zones, these products are highly demanded in the global market.

You have the option to choose from our varied profile seals available in different colors and sizes. All profiles have corner types and most of them have floor & wall twain.