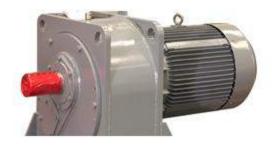

## **Gear Boxes & Motors**

## **Types of Gear Boxes**

- ✓ Parallel Shaft Geared Motor
- ✓ Right Angle Geared Motor
- ✓ Planetary Geared Motor
- ✓ Wind Turbine Gear Unit
- ✓ Vertical Roller Mill Gear Unit
- ✓ Steel Mill Gear Unit
- ✓ Marine Gear Unit