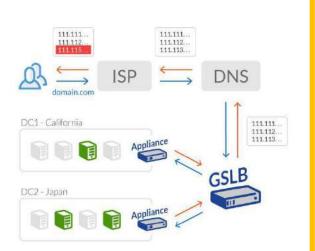

## Description

Global Server Load Balancing (GSLB) is popular for its disaster recovery functionality as well as for more intelligent direction of traffic for optimal site selection.

- Provides data center failover and continuity
- Optimizes multi-site deployments
- Ensures user's Web experience is the fastest
- Defines policy metrics with drag-and-drop GUI for ease of use and deployment
- Includes geographic and network proximity policy metrics
- Both DNS Proxy and DNS Server modes are supported
- Run local traffic management and global traffic management on the same appliance