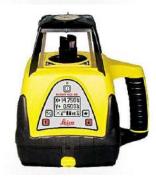

## Description

Increase productivity and reduce costs with the Leica Rugby 880 and 870 construction lasers, highly reliable and accurate in grade applications. Rugby 880 and 870 fullyautomatic grade lasers deliver accurate performance in the harshest site conditions, certified by the ISO standard for accuracy and the highest IP rating in the market.

   Intuitive interface and large display Grade setup has
   never been easier. Save time on preparation and setup
   with quick and hassle-free dial-in grades. Innovative
   Automated Calibration capability Save costs by
   calibrating the laser on-the-spot without the need to
   bring it to a specialist.
- Lowest cost of ownership : Leica Geosystems offers unmatched warranty concept for Grade Lasers.