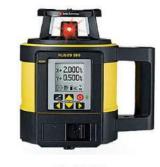

## Description

Increase productivity and reduce costs with the Leica Rugby 880 and 870 construction lasers, highly reliable and accurate in grade applications. Rugby 880 and 870 fullyautomatic grade lasers deliver accurate performance in the harshest site conditions, certified by the ISO standard for accuracy and the highest IP rating in the market.

   Intuitive interface and large display Grade setup has
   never been easier. Save time on preparation and setup
   with quick and hassle-free dial-in grades. Innovative
   Automated Calibration capability Save costs by
   calibrating the laser on-the-spot without the need to
   bring it to a specialist.
- Lowest cost of ownership : Leica Geosystems offers unmatched warranty concept for Grade Lasers.