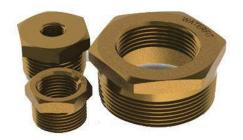

## **Description**

**Plugs :** Used to plug off connections, Sizes available:  $\frac{1}{4}$ " to 2"

**Bushes:** Used to reduce connection from BSP male iron to BSP female iron, Sizes available outlets: ½" to 2"