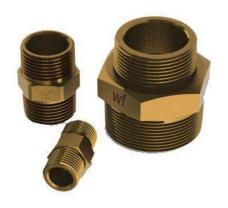

**Nipples :** Used to connect between BSP female iron threaded parts, Sizes available: ¼" to 2"

**Elbows**: Used to create a 90° between BSP male iron and female threaded parts, with compression option to fit MDPE and LDPE pipe. Sizes available: ¼" to 2"

**Tees:** Equal & Un Equal — Used to create three way connections between BSP male iron and female threaded parts, with compression option to fit MDPE and LDPE pipe. Sizes available: ½" to 2"

**Sockets**: Used to connect between BSP male iron threaded parts, Sizes available: ¼" to 2"