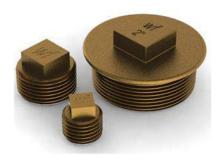

## **Description**

**Plugs :** Used to plug off connections, Sizes available:  $\frac{1}{4}$ " to 2"

**Bushes:** Used to reduce connection from BSP male iron to BSP female iron, Sizes available outlets: ½" to 2"