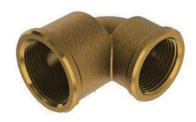

**Nipples :** Used to connect between BSP female iron threaded parts, Sizes available: ¼" to 2"

**Elbows**: Used to create a 90° between BSP male iron and female threaded parts, with compression option to fit MDPE and LDPE pipe. Sizes available: ¼" to 2"