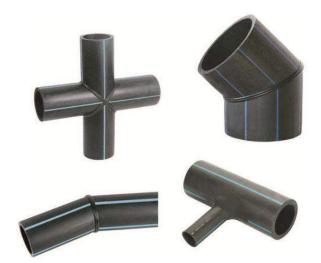

## **HDPE Fittings**

## **Description**

PE fittings to suit the final application requirement. Dutco Tennant supply wide range of special, application specific developed fittings as per company standard or customer specifications to fulfil the end application requirements. The fittings are either injection moulded, extrusion moulded or fabricated from the pipes. The fabrication method may be Butt fusion or saddle fusion depending on the product.

Dutco tenant is supplying all PE fittings from 63 mm to 315mm of following items

- ✓ Equal Flanged Tee
- ✓ Equal spigot Tee
- ✓ Y Tee
- ✓ Equal Cross
- ✓ Bend( 22.5, 45 and 90 Degrees)
- ✓ Duck Foot Bend
- ✓ Reducers
- ✓ Manifold/ Headers