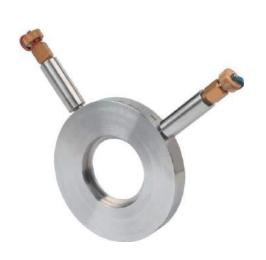

## **Metering Station-Stainless Steel**

## **Features**

- Wafer pattern
- Fits between BS EN1092 flanges PN16
- Flow characteristic confirmed to BS 7350
- Fixed orifice with ± 5% flow measurement accuracy
- Can be close coupled to a double regulating valve
- Supplied with 2 extensions and test points

## **Materials List**

| No. | PART                   | MATERIAL               |
|-----|------------------------|------------------------|
| 1   | Body                   | 304 Stainless<br>Steel |
| 2   | Extension              | 304 Stainless<br>Steel |
| 3   | Pressure Test<br>Point | Brass                  |