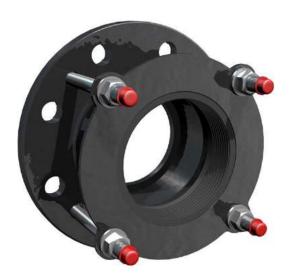

## **Flange Adaptors**

## **Description**

Flange Adaptors are designed to join pipes of various outside diameters with flanged equipment of various drilling tables. Because of the wide range tolerance on OD a Flange Adaptor can connect steel, ductile iron, UPVC, cast iron, asbestos cement and other rigid pipe materials to the mating flange. This eliminates on site guesswork and stock range holdings are optimised. Moulded, circumferentially ribbed or specially profiled gaskets, generally in EPDM or NBR materials, provide for smooth installation by minimising contact friction. Flange Adaptor Gaskets are designed to provide a leak tight seal across the O.D range per nominal size and still allow for thermal expansion and contraction of the pipe up to 5mm per gasket, facilitated through gasket deformation.