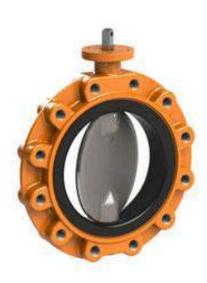

## **Lugged Butterfly Valve**

## Description

Construction Concentric butterfly valve with bonded vulcanized rubber linings

**Body Type** Lugged wafer type

**End Connection** PN 6 / PN 10 / PN 16 ASME, CL 150 JIS, 5K / 10K

**Design Pressure** 16 bar / 232 psi

**Nominal Diameter** DN 50 / NPS 2 up to DN 1200 / NPS 48

**Building Length** Wafer short, acc. EN 558 / ISO 5752, Series 20

Sealing Rubber seat