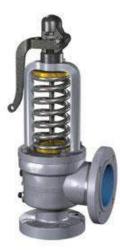

They are available in Straight pattern and Angle pattern with various material of Construction in Cast Iron / Ductile Iron/ Carbon Steel/ Bronze.

## Construction

- ✓ Size: 1/2" to 2-1/2"
- ✓ Rating : DIN/ JIS
- ✓ Straight & Angle Pattern
- ✓ Threaded & Bolted Bonnet
- ✓ Inside Screw Stem & Rising Hand wheel
- ✓ Design Std: As per Applicable code
- ✓ End Connection : Flanged Drilled to DIN/ JIS
- ✓ Ductile Iron/ Carbon Steel / Bronze