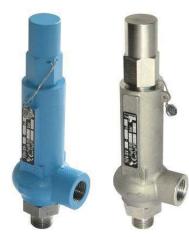

They are available in Straight pattern and Angle pattern with various material of Construction in Cast Iron / Ductile Iron/ Carbon Steel/ Bronze.

## Construction

- ✓ Size: 1/2" to 2-1/2"
- ✓ Rating : DIN/ JIS
- ✓ Straight & Angle Pattern
- ✓ Threaded & Bolted Bonnet
- ✓ Inside Screw Stem & Rising Hand wheel
- ✓ Design Std: As per Applicable code
- ✓ End Connection : Flanged Drilled to DIN/ JIS
- ✓ Ductile Iron/ Carbon Steel / Bronze