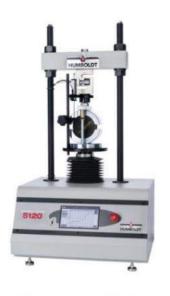

## Marshall

## Description

Designed for applications requiring multi-purpose loading systems, such as road construction projects in either mobile or fixed labs, educational institutions and consulting firms, the Load frame Marshall is ideal for just about any application from road construction to high-volume commercial and educational laboratories.

## **Features**

- Hi-res, waterproof, touch-screen provides total control and real-time graphical display of tests.
- Machine /Test control and data acquisition via touch-screen.
- Control up to 4 different tests at the same time.
- Calibration of channels to load cells, transducers and other suitable instruments.
- Real-time graphical chart and numerical display of tests via touch-screen display.