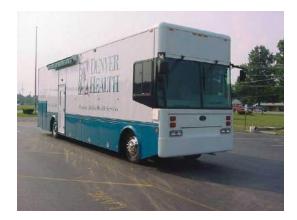

# **Description**

The Mobile Medical Unit is a hospital on wheels that offers a variety of mobile health services. A mobile medical unit is vital in medical emergencies in remote areas. MCI supplies mobile medical vehicles which are equipped with the necessary medical equipment and will enable your team to provide a fast response.

It is designed to provide ease of operation, safety, reliability and accessibility for repair and maintenance.

The Mobile Medical Unit can be customized as per client's requirement. The flexible design of mobile clinic on truck or trailer chassis are built & equipped to serve various clinic applications such as follows: X-ray diagnostic application , Typical clinic for GP, Mammography Unit , Blood Donation , Dental, Laboratory , Surgery/ ICU , Physiotherapy or any other specialized area in a hospital ( Cardiac, Diabetic, Pharmacy etc)