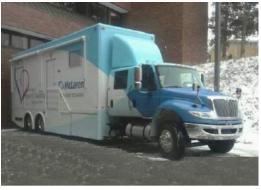

# **Description**

The Mobile Medical Unit is a hospital on wheels that offers a variety of mobile health services. A mobile medical unit is vital in medical emergencies in remote areas. MCI supplies mobile medical vehicles which are equipped with the necessary medical equipment and will enable your team to provide a fast response.

It is designed to provide ease of operation, safety, reliability and accessibility for repair and maintenance.

The Mobile Medical Unit can be customized as per client's requirement. The flexible design of mobile clinic on truck or trailer chassis are built & equipped to serve various clinic applications such as follows: X-ray diagnostic application , Typical clinic for GP, Mammography Unit , Blood Donation , Dental, Laboratory , Surgery/ ICU , Physiotherapy or any other specialized area in a hospital ( Cardiac, Diabetic, Pharmacy etc)