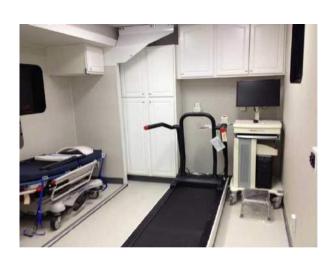

It is designed to provide ease of operation, safety, reliability and accessibility for repair and maintenance.

The Mobile Medical Unit can be customized as per client's requirement. The flexible design of mobile clinic on truck or trailer chassis are built & equipped to serve various clinic applications such as follows: X-ray diagnostic application , Typical clinic for GP, Mammography Unit , Blood Donation , Dental, Laboratory , Surgery/ ICU , Physiotherapy or any other specialized area in a hospital ( Cardiac, Diabetic, Pharmacy etc)

Units comes with built - in generators, air conditioning, heating system, water supply, work counters, cabinets, and a full array of medical equipment.