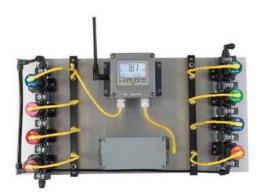

## **Description**

This is a low-power, modular system for monitoring water quality parameters and collecting data at remote locations. It provides a robust monitoring package of up to eight different parameters and provides reliable collection and transmission of the acquired data. The system provides several methods for delivering this information including: cellular modem, Wi-Fi, wired Modbus, Ethernet/IP, or Profibus DP, as well as cloudbased data storage. This system is ideal for monitoring drinking water distribution systems, greenhouse water delivery systems, produce section misting systems, and other clean water applications.