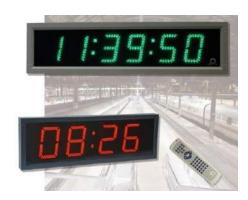

## **Outdoor Digital Clocks**

## **Description**

This multifunctional digital clock is designed for outdoor use. With its versatile combinations in height and number of digits, the clock meets most requirements for conventional applications. The 7-segment technique with LEDs of high luminance assures excellent visibility from up to 200m from different angles, even when exposed to direct sunlight.

## **Features**

- Available in red and green
- Aluminum housing, powder-coated in light gray RAL 7040
- Wall mounting, ceiling suspension, or wall bracket mouning.

## **Functions**

- External sensors for temperature display
- Auxiliary interface for RS 232, RS 485, and IRIG-B
- Built-in Ethernet LAN interface
- External buttons for stopwatch
- Infrared remote control for easy access to all functions, for configuration as well as for the stopwatch function