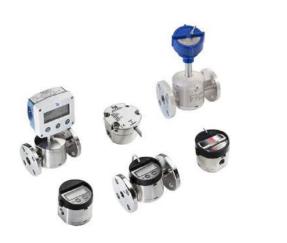

## **Oval Gear Flow Meter**

## **Description**

The electronic register module contains a microprocessor board powered by a lithium battery with an expected life of 5 years depending on use. It can be programmed to batch in pints, quarts, liters, or gallons and will totalize in liters or gallons. A calibration factor and unit of measure are programmed during factory test. Unlike mechanical registers, these units can be electronically recalibrated in the field when necessary. A 6-digit liquid crystal display, accurate to three decimal places, shows the exact amount of fluid that has passed through the meter. The entire register module is protected from normal wear and tear by a rugged, shock resistant housing.