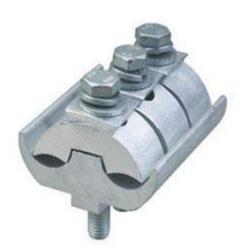

## **Parallel Groove Clamp**

## **Application**

Parallel Groove Clamp accommodate a range of conductors in each groove. This type of clamp is commonly used for service drop connections and as a tap from large to relatively small conductors. Extended lip aligns clamp as bolt is tightened. Clamp base section forms a weather shield for the grooves. Compound stays in place, connections last longer.

## **Specification**

- ✓ Forged from high strength corrosion resistant aluminium alloy suitable for 100-A2-19 AAAC conductor.
- ✓ Clamping surface shall be knurled for good grip and contact.
- ✓ Three bolts construction.
- ✓ Length: 114 mm
- ✓ Tensile Strength : 200 N/mm2