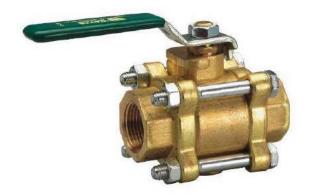

## 3 Pce - Brass

## **Description**

3-Piece, Full Port, Brass Ball Valves are used in commercial and industrial applications for a full range of liquids and gases. They feature blowout-proof stem, chrome plated brass ball and steel handle. End connections are threaded.

## **Features**

- Lead Free\* brass body
- 3-piece, lift-out design
- Carbon/glass reinforced PTFE Durafill valve seats
- Stainless steel ball and stem
- Blow-out proof, pressure retaining stem
- Standard actuator mounting pads
- Vinyl insulator on heavy duty, zinc plated carbon steel handles
- Low operating torque
- · Adjustable stem packing gland
- Each valve factory tested