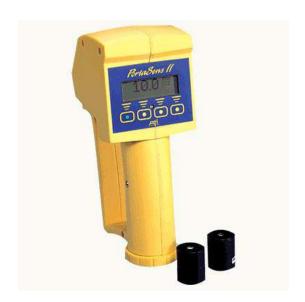

## **Description**

Dutco Tennant LLC, PO Box 233, Dubai, U.A.E

Portable Gas Leak Detector is a versatile tool for performing regular leak checks in gas storage areas, around process equipment and piping or in confined spaces prior to entry. Designed for easy one-hand operation, the gas detector contains an internal sample pump and a flexible sampling wand to allow pinpoint location of the source of leakage. A large character display ensures that measured values are easily visible, and a back-light for the display ensures readability in low or no light conditions.

A unique feature of the gas detector is its ability to measure a variety of different gases by simply inserting the appropriate sensor for that gas. That makes this gas detector capable of measuring over 30 different gases or vapours, reducing the need to purchase individual detectors for each type of gas. The gas sensors for the detector can be changed quickly and easily, and there is no need for calibration when a gas sensor is change is made.