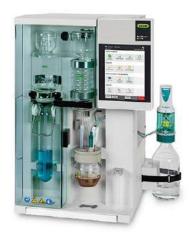

This automatic distillation unit is designed for convenient nitrogen and protein analysis. The reduced need for user interaction and an intelligent software save time and costs. Automation and throughput are increased significantly by using the KjelSampler.

#### **Proven**

- Shortest time-to-result due to well synchronized process steps
- Upgrade onsite for highest sample loads by connecting the KjelSampler
- Fully automated workflow for high sample loads
- Automatic data exchange with complementary peripherals