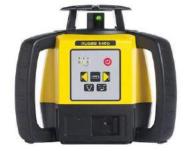

## **Rotating Laser**

## **Description**

Tackling any challenge on a jobsite, the Rotating multipurpose laser is the most versatile system in the Leica Rugby 800-series rotating laser family. Designed for any leveling, aligning, squaring and plumbing tasks on site, it delivers the highest and the most precise performance in general construction and interior finishing applications.

## **Benefits**

- The laser that tackles it all: From formwork leveling and aligning, through grade checking, to earth-moving the rotating laser supports contractors in any possible laser application on site.
- The toughest construction laser in the market: Trust the most reliable application performance under any weather condition with the robust housing, rugged Lilon battery and the Maximum Temperature Stability feature.
- **Best-in-class service**: Leica Geosystems guarantees the highest reliability of its rotating laser.