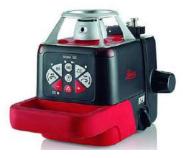

## **Rotating Laser**

## **Description**

Tackling any challenge on a jobsite, the Rotating multipurpose laser is the most versatile system in the Leica Rugby 800-series rotating laser family. Designed for any leveling, aligning, squaring and plumbing tasks on site, it delivers the highest and the most precise performance in general construction and interior finishing applications.