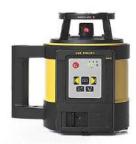

## **Rotating Laser**

## **Description**

Tackling any challenge on a jobsite, the Rotating multipurpose laser is the most versatile system in the Leica Rugby 800-series rotating laser family. Designed for any leveling, aligning, squaring and plumbing tasks on site, it delivers the highest and the most precise performance in general construction and interior finishing applications.

## **Benefits**

- The laser that tackles it all: From formwork leveling and aligning, through grade checking, to earth-moving the rotating laser supports contractors in any possible laser application on site.
- The toughest construction laser in the market: Trust the most reliable application performance under any weather condition with the robust housing, rugged Lilon battery and the Maximum Temperature Stability feature.
- **Best-in-class service**: Leica Geosystems guarantees the highest reliability of its rotating laser.