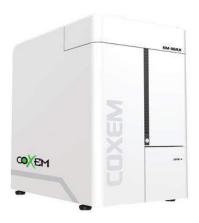

# **SEM Tabletop**

## **Description**

SEM Tabletop series, which can implement Electron microscopy and Elemental analysis functions in any small space at the same time, provide convenient features and high reliability. In addition, as an integrated device, the equipment can be used at a lower cost than the separately purchased products.

#### **Features**

- ✓ All-in-one Model of SEM-EDS
- ✓ Interface easily controlled
- ✓ Auto Function perfectly operated
  - Full Auto Function for Sample stage
  - High level functions about Auto Focus, Contrast, Brightness, Gun Alignment
- ✓ Large Chamber accommodate up to 70mm(W) \* 45mm(H) size
- ✓ Magnification of x100,000 maximum
- ✓ Quick replacement of sample in 2 min.