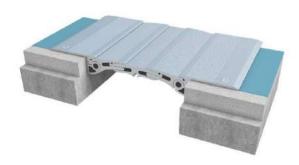

## **Surface Mounted Floor Profiles**

## **Description**

Surface Mounted Floor Profiles features static and resistance calculations and resist to pressure and friction. Existing in different standard product range such as "Heavy duty profiles" for truck and/or forklift crossing areas, "watertight profiles" for the areas with water leakage risk and "seismic profiles" with high movement capability for earthquake zones, these products are highly demanded in the global market.

You have the option to choose from our varied profile seals available in different colors and sizes. All profiles have corner types and most of them have floor & wall twain.