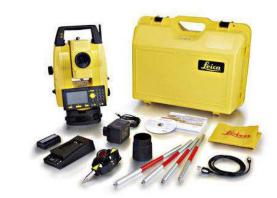

## **Survey Lab Equipments**

Equipment for teaching Land Survey.
Our scientific instruments are acknowledged for the striking features such as dimensional accuracy, excellent performance, precision result and long service life. We have well segregated our infrastructure into various divisions for efficient production of scientific instruments.

## **Equipments Include:**

- ✓ Total Stations
- ✓ Theodolite complete set with aluminum stand
- √ 3D scanners
- ✓ Survey compass staff aluminum 4 meter 4 fold
- √ Ranging rod
- ✓ Pantograph
- ✓ Abney level
- √ Telescopic alidade (complete set)
- ✓ Measuring chain 20 meter gunter chain
- ✓ Arrow
- ✓ Line ranger
- ✓ Cross staff
- ✓ Optical square
- ✓ Clinometer
- ✓ Planimeter
- ✓ Drawing board 23" x 32"
- ✓ Drawing board 30" x 42"
- ✓ Plame table set complete as per ISI
- ✓ IOPleve with aluminum stand complete set
- ✓ Dumpy level with stand
- ✓ Prismatic compass staff aluminum stand
- ✓ Label machine with stand hanging rod with stand