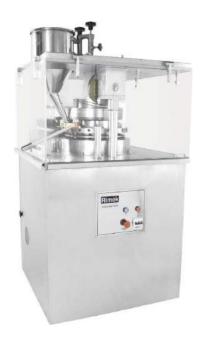

## **Tablet Punch Press**

## **Description**

The Single Rotary Tablet PresRSP is a first generation rotary press, GMP model, ideally suited for small and mediumbatch production.

"RSP" single rotary press has a totally paint freeproduction zone. Having considered the importance of GMP, the production zone isconstructed completely of stainless steel or it is plated. This avoids any corrosion due tooxidation and ensures easy clean ability. Turret is made of a special grade of casting with twopiece design of high tensile strength to ensure maximum life and less wear and tear.

The electric control panel is provided with "ON", "OFF" Push Button, Emergency "OFF" button and Miniature Circuit Breaker as a safetyfeature.

Model: RSP 16 & 20

## **Salient Features**

- ✓ ELNP Turret (without lower punch seal) and Upper cam tracks
- ✓ Manual lubrication
- ✓ Gravity feeding
- ✓ Main motor drive through variable pulley