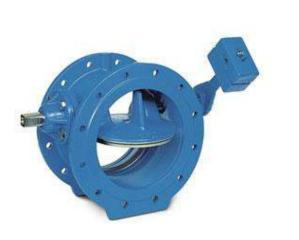

## **Tilting Disc Non Return Valves**

## Description

- ➤ DN 150 1400
- ▶ PN 10 25
- Body: EN-JS1025, EN-JS1030
- > Coating: Epoxy
- ➢ For water in plants, buildings and valve chambers. Also suitable for sewage as of DN 600 and larger.

## **Features**

- ✓ Practice-proven, weight saving short design
- ✓ Double-eccentric, freely swinging and flow-optimized tilting disc
- ✓ Shafts born in maintenance-free, self-lubricating sleeve bearings
- Rolled-in, solid seating ring of the body, seating ring of the tilting disc with elastic fine sealing
- Also available with weight-loaded hydraulic actuator