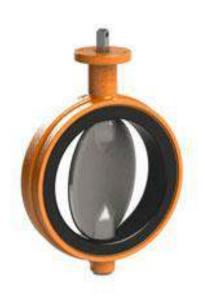

# **Wafer Butterfly Valve**

#### Construction

Concentric butterfly valve with bonded vulcanized rubber linings

### **Body Type**

Wafer type