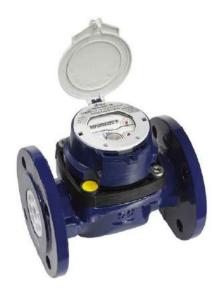

# Water Meter - Mechanical type

#### Water Meter is an industrial meter used for :

- Measurement for billing of cold potable water up to 50 °C
- Measurement of high flow rates (e.g., in pumped pipes)
- Measurement of low flow (e.g., in light load periods)
- ✓ Leakage control

#### **Features**

- ✓ Meter with MID pattern approval.
- Exchangeable metrological unit with MID pattern approval.
- ✓ Meter body in short (WP) and long (WS) overall length.
- ✓ Register prepared for HRI-Mei pick-up